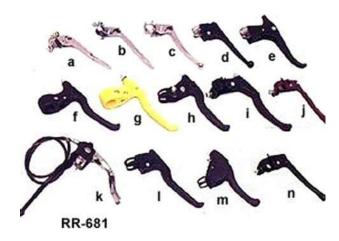

## **Bicycle & Bicycle Parts**

**Bicycle Bells** 

**Kids Bicycles** 

**Chain Wheels** 

**Bicycle Break Levers** 

Fork

**Bicycle Rims** 

B B Axle Bicycle