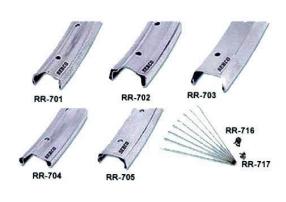

## **Bicycle & Bicycle Parts**

**Bicycle Bells** 

**Kids Bicycles** 

**Chain Wheels** 

**Bicycle Break Levers** 

Fork

**Bicycle Rims** 

B B Axle Bicycle